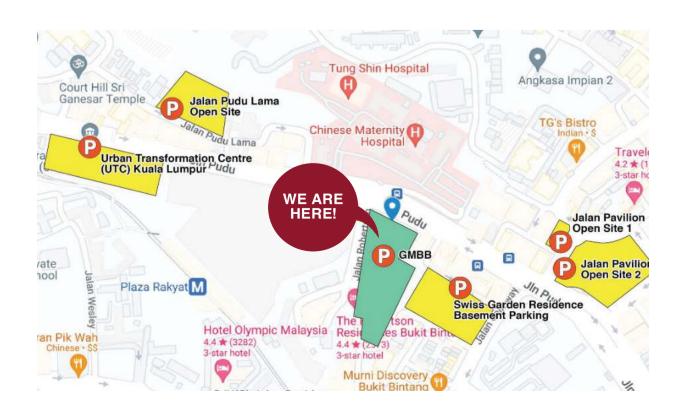

## **VISIT US HERE!**

### The Grey Box (GMBB)

Level G,No. 2, Jalan Robertson, Bukit Bintang, 50150 Kuala Lumpur, Wilayah Persekutuan Kuala Lumpur.