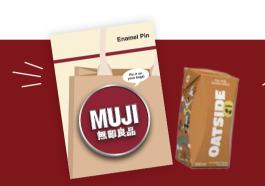

## Follow & Share:

Get a Free MUJI Brooch at Our 24AW Exhibition!

Supported by: **OATSIDE** 

#### STEP 4

Show proof to our worker to redeem a MUJI Brooch and a OATSIDE Coffee oat milk (200ml).