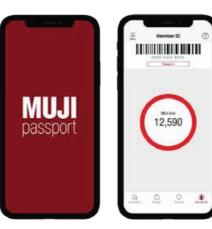

Washed Linen 3/4 Sleeve Blouse **RM119.00** (U.P. RM139.00)

Cooling Urethane Pillov

Your passport to a good life.

A free smartphone application designed to collect miles, use shopping coupons, and access information about MUJI anytime and anywhere.

**Coupons &** Promotions

If facebook.com/MujiMalaysia 📴 @mujimy MUJI (Malaysia) Sdn. Bhd. reserves the rights to withdraw the promotion or change the terms and conditions

**Access Web Product Catalog** 

**Store Locator & Check-in** 

## Earn MUJI mile (In-Store)

## **Birthday** Privilege