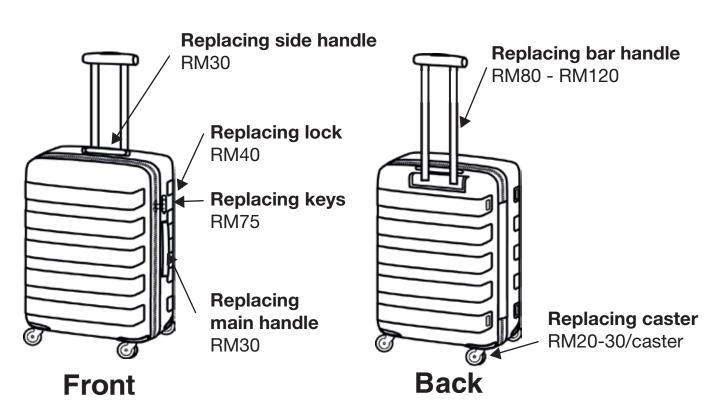

## Price List for Carry Case Parts

| Hard Carry Case    |                                                  | Foldable Soft Carry Case |                                           |
|--------------------|--------------------------------------------------|--------------------------|-------------------------------------------|
| Main / Side Handle | RM30                                             | Main Handle              | RM20                                      |
| Caster             | RM20-30 / per caster<br>(All casters = RM80-120) | Caster                   | RM15 / per caster<br>(All casters = RM60) |
| Bar Handle         | RM80 - RM120                                     | Carry Bar                | RM100                                     |
| TSA Lock Body      | RM40                                             | -                        |                                           |
| TSA Lock Key       | RM75                                             | -                        |                                           |

## Adjustable Handle Hard Carry Case Diagram: